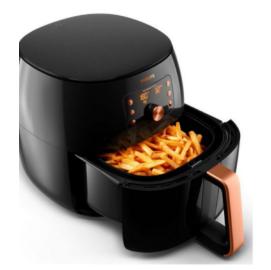

#### Challange 1: PRIMARY FUNCTION OF AIRFRYER EXTENSION

PHILIPS Domestic Appliances company is leading developer and seller for so called AIR FRYERS.

This products were originally designed to be able to cook perfect french fries without using lots of oil.

During further development, this device proofed, to also be a perfect hot air oven for a lot of other roasted, baked or fried foods like chicken, fish, veggies, meat balls and so on.

The challenge here is to propose new and further applications of this devices, by widening the range of cooking processes, by adding accessories or special cooking work by guiding means (like app).