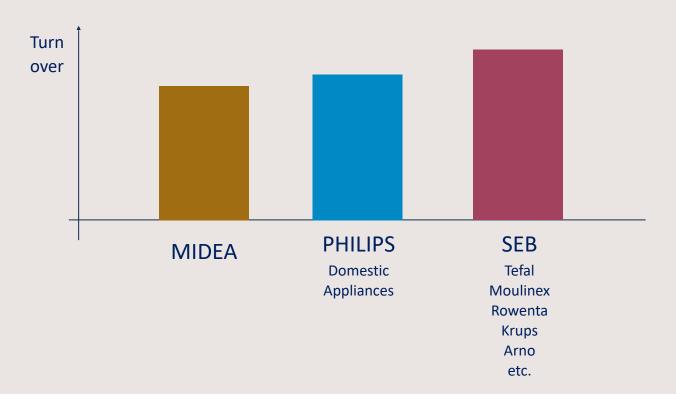

#### PHILIPS Domestic Appliances -- one of the Top 3 Household Brands

# PHILIPS Domestic Appliances -- one of the Top 3 Household Brands