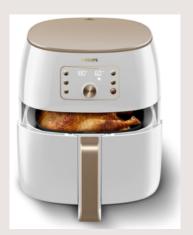

#### Challange 1: PRIMARY FUNCTION OF AIRFRYER EXTENSION

PHILIPS Domestic Appliances company is leading developer and seller for so called AIR FRYERS.

This products were originally designed to be able to cook perfect french fries without using lots of oil.

During further development, this device proofed, to also be a perfect hot air oven for a lot of other roasted, baked or fried foods like chicken, fish, veggies, meat balls and so on.

The challenge here is to propose new and further applications of this devices, by widening the range of cooking processes, by adding accessories or special cooking work by guiding means (like app).